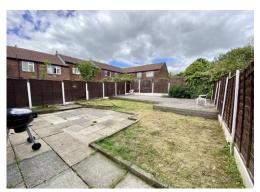

r garden, dining room,

kitchen, 3 good sized bedrooms (all with wardrobes/cupboards built in), bathroom, gas central heating, double glazed, gardens front and rear, driveway. Rent £725pcm, Deposit £835.00







# **ACCOMMODATION**

### **Front**

### Lounge

Spacious lounge with French doors opening to the rear garden

# **Dining Room**

# Kitchen

Fitted wall and base units, work surfaces, stainless steel sink unit, free standing cooker

# **Bedroom 1**

Double bedroom with fitted wardrobes, dressing table and drawers

#### **Bedroom 2**

Double bedroom with built in wardrobe

### **Bedroom 3**

Double bedroom with built in cupboard

# **Family Bathroom**

Three piece white suite with shower from mixer taps

### **Rear Garden**

Good sized rear garden with patio, lawn and decking area