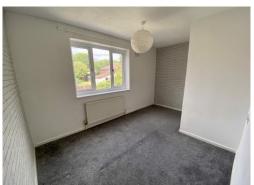

rden, dining room,

kitchen, 3 good sized bedrooms (all with wardrobes/cupboards built in), bathroom, gas central heating, double glazed, gardens front and rear, driveway. Rent £725pcm, Deposit £835.00







# **ACCOMMODATION**

### **Front**

### Lounge

Spacious lounge with French doors opening to the rear garden

# **Dining Room**

# Kitchen

Fitted wall and base units, work surfaces, stainless steel sink unit, free standing cooker

# **Bedroom 1**

Double bedroom with fitted wardrobes, dressing table and drawers

#### **Bedroom 2**

Double bedroom with built in wardrobe

### **Bedroom 3**

Double bedroom with built in cupboard

# **Family Bathroom**

Three piece white suite with shower from mixer taps

### **Rear Garden**

Good sized rear garden with patio, lawn and decking area