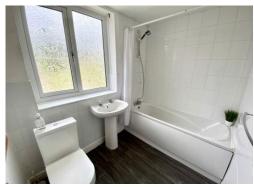

, dining room,

kitchen, 3 good sized bedrooms (all with wardrobes/cupboards built in), bathroom, gas central heating, double glazed, gardens front and rear, driveway. Rent £725pcm, Deposit £835.00







# **ACCOMMODATION**

### **Front**

### Lounge

Spacious lounge with French doors opening to the rear garden

# **Dining Room**

# Kitchen

Fitted wall and base units, work surfaces, stainless steel sink unit, free standing cooker

# **Bedroom 1**

Double bedroom with fitted wardrobes, dressing table and drawers

#### **Bedroom 2**

Double bedroom with built in wardrobe

### **Bedroom 3**

Double bedroom with built in cupboard

# **Family Bathroom**

Three piece white suite with shower from mixer taps

### **Rear Garden**

Good sized rear garden with patio, lawn and decking area