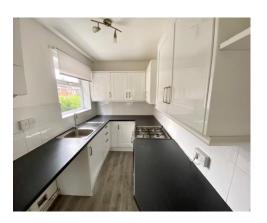

# Kitchen

Fitted wall and base units, work surfaces, stainless steel sink unit, free standing cooker