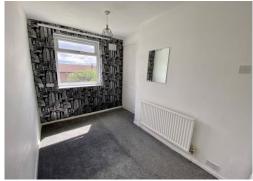

en, dining room,

kitchen, 3 good sized bedrooms (all with wardrobes/cupboards built in), bathroom, gas central heating, double glazed, gardens front and rear, driveway. Rent £725pcm, Deposit £835.00







# **ACCOMMODATION**

### **Front**

### Lounge

Spacious lounge with French doors opening to the rear garden

# **Dining Room**

# Kitchen

Fitted wall and base units, work surfaces, stainless steel sink unit, free standing cooker

# **Bedroom 1**

Double bedroom with fitted wardrobes, dressing table and drawers

#### **Bedroom 2**

Double bedroom with built in wardrobe

### **Bedroom 3**

Double bedroom with built in cupboard

# **Family Bathroom**

Three piece white suite with shower from mixer taps

### **Rear Garden**

Good sized rear garden with patio, lawn and decking area